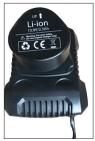

## Structure

- Small, compact container
- Practical side hatch allows quick access to battery
- Plug-in Li-Ion battery with battery charging station
- Large carrying handle
- Large removable strainer

Easily removed plug-in Li-Ion-Battery with seperate charger.