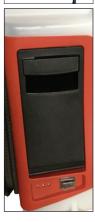

## Structure

- Small, compact container
- Practical side hatch allows quick access to battery
- Plug-in Li-Ion battery with battery charging station
- Large carrying handle
- Large removable strainer

Easily removed plug-in Li-Ion-Battery with seperate charger.