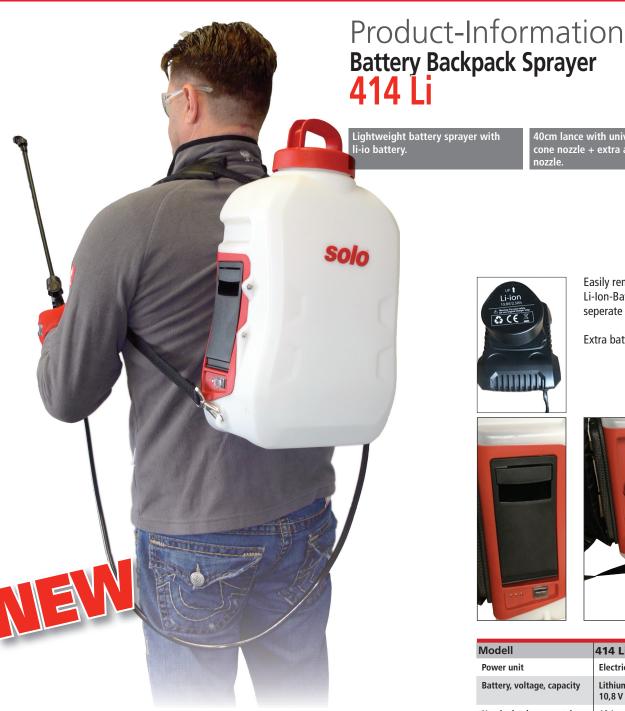

## Structure

- Small, compact container
- Practical side hatch allows quick access to battery
- Plug-in Li-Ion battery with battery charging station
- Large carrying handle
- Large removable strainer

Easily removed plug-in Li-Ion-Battery with seperate charger.